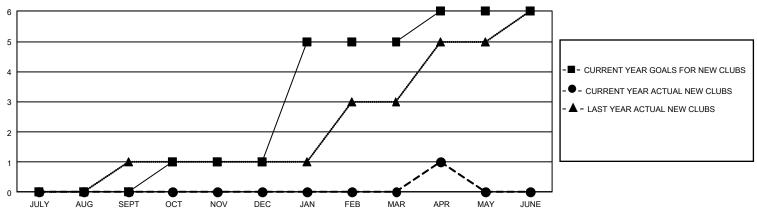

## GMT Constitutional Area 5 - J, Group G

REPORT DOES NOT INCLUDE CLUBS IN UNDISTRICTED AREAS.

| Clubs         |               |             |               | Members               |                        |                         |                                                    |  |
|---------------|---------------|-------------|---------------|-----------------------|------------------------|-------------------------|----------------------------------------------------|--|
|               | RESULTS FOR   | R 2020-2021 |               | RESULTS FOR 2020-2021 |                        |                         |                                                    |  |
| QUARTER       | NEW CLUB GOAL | NEW CLUBS   | DROPPED CLUBS | QUARTER MEME          | BER GROWTH NET<br>GOAL | MEMBER GROWTH<br>ACTUAL | DROPPED<br>MEMBERS ACTUAL<br>(including transfers) |  |
| JULY/AUG/SEPT | 0             | 0           | 2             | JULY/AUG/SEPT         | 550                    | 378                     | 409                                                |  |
| OCT/NOV/DEC   | 3             | 0           | 5             | OCT/NOV/DEC           | 330                    | 207                     | 413                                                |  |
| JAN/FEB/MAR   | 12            | 0           | 1             | JAN/FEB/MAR           | 340                    | 153                     | 220                                                |  |
| APR/MAY/JUNE  | 3             | 1           | 0             | APR/MAY/JUNE          | 341                    | 123                     | 83                                                 |  |