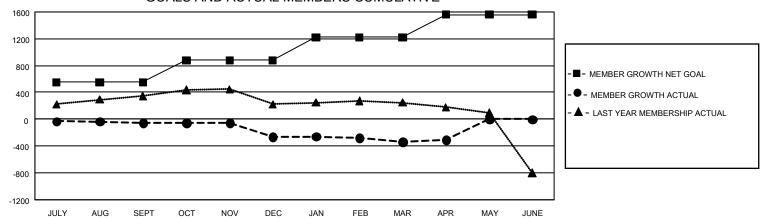

## GMT Constitutional Area 5 - J, Group G

REPORT DOES NOT INCLUDE CLUBS IN UNDISTRICTED AREAS.

| Clubs         |               |             |               | Members               |                        |                         |                                                    |  |
|---------------|---------------|-------------|---------------|-----------------------|------------------------|-------------------------|----------------------------------------------------|--|
|               | RESULTS FOR   | R 2020-2021 |               | RESULTS FOR 2020-2021 |                        |                         |                                                    |  |
| QUARTER       | NEW CLUB GOAL | NEW CLUBS   | DROPPED CLUBS | QUARTER MEME          | BER GROWTH NET<br>GOAL | MEMBER GROWTH<br>ACTUAL | DROPPED<br>MEMBERS ACTUAL<br>(including transfers) |  |
| JULY/AUG/SEPT | 0             | 0           | 2             | JULY/AUG/SEPT         | 550                    | 378                     | 409                                                |  |
| OCT/NOV/DEC   | 3             | 0           | 5             | OCT/NOV/DEC           | 330                    | 207                     | 413                                                |  |
| JAN/FEB/MAR   | 12            | 0           | 1             | JAN/FEB/MAR           | 340                    | 153                     | 220                                                |  |
| APR/MAY/JUNE  | 3             | 1           | 0             | APR/MAY/JUNE          | 341                    | 123                     | 83                                                 |  |